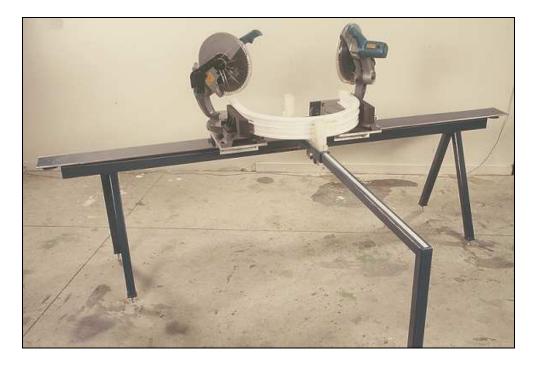

## **RTS 1000 ROUND TOP SAW**

## RTS 1000 ROUND TOP SAW

The RTS 1000 compliments the VBS 3000 and cuts both round tops and straight edges in one simple set-up. Coupled with Opticut's Special Shapes Software, material requirements and angles are automatically calculated for a perfect fit every time.

## Simple Operation

Designed for maximum productivity and ease of use, the RTS 1000 requires just one operator to perform the entire procedure.

## Performance & Reliability

The RTS 1000 has been engineered for maximum performance and durability. The technology employed by the RTS 1000 is state of the art and takes a minimum of floor space.

OPTICUT TECHNOLOGY INC. 21 Commercial Ct, Napanee, Ontario K7R 4A2 tel. 1 613 354 9838 www.opticut.ca