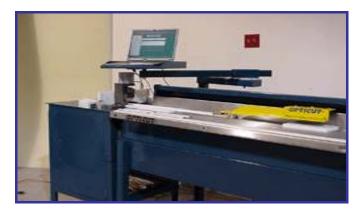

## **AUTO WINGRID 1600**

The Auto WinGrid 1600 is a versatile automated saw for all window grill styles, spacer bars and screen frames.

The machine reads from pre-programmed, optimized cutting lists and performs cuts, notches, and punches with material being advanced by an automated pusher and can be used as an automated length stop.

## **Technical Specifications:**

Voltage 100v

Table Length 10, 12 or 16 ft

Standard Blade Size 12 in Stand Motor Size 3/4 HP Air Supply 100 psi

Positioning System Computer Controlled Infeed

Control System Pentium CPU