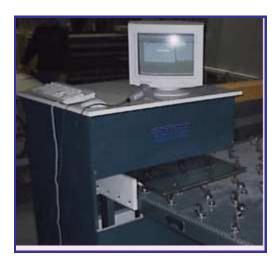

## WinLaser ID Glass Laser Etcher

The WinLaser ID is an automated laser etcher for permanently identifying all windows.

The *WinLaser ID* reads from pre-printed bar code labels and completes the identification during the manufacturing process without the need of additional setup or tool changing.